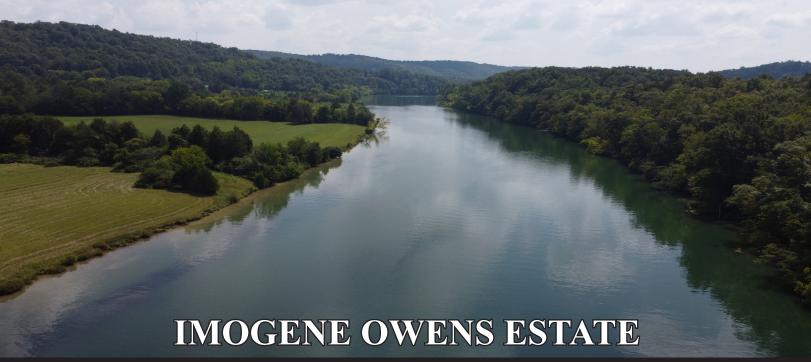

SATURDAY - OCTOBER 8th - 10:30 am Blackburn Lane - Roane County - Clinch River 58 Acres - 11 Estates

PROPERTY OPEN NOW FOR INSPECTION - DRIVE BY ANYTIME! OPEN HOUSE - SUNDAY - OCTOBER 2ND - 1PM to 4PM

Preserved Setting of Open Lush Meadows Fronting the Clean Clear Waters of the Clinch River... located only 20 mins from Knoxville, 15 mins from Oak Ridge...the property has been maticiously land planned creating 8 Perfect Waterfront Homesites, each 5 Acres or greater.