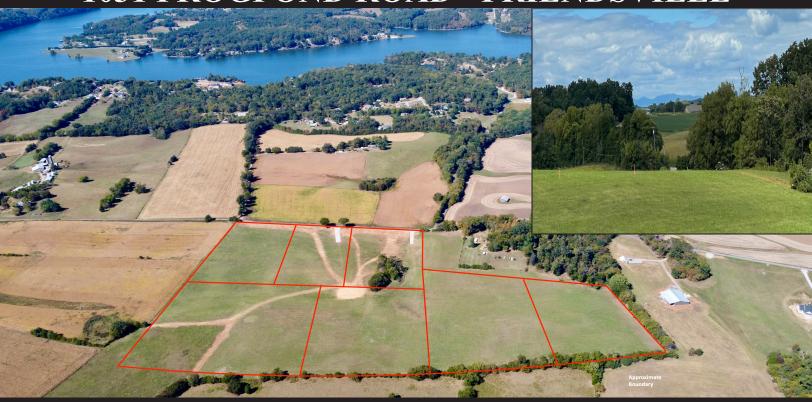

SATURDAY - NOVEMBER 511H - 10:30AM

MAPLE VALLEY FARMS - 7 ESTATES - 5 + ACRES 1031 FROGPOND ROAD - FRIENDSVILLE

Property has been professionally land planned with modest restrictions allowing horses and cattle

All sites will have access to utility water and electricity

Kentucky horse style fencing fronts the property creating a grand entrance Nearby attractions: PJs Landing Marina, Fort Loudon, Icon Sport Horses all within a 5 minute drive!