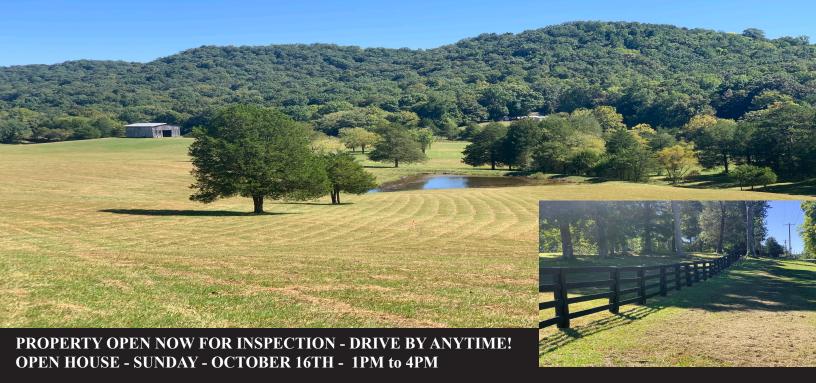

SATURDAY - OCTOBER 22ND - 10:30AM

45 ACRES - 9 ESTATES - 5 + ACRES AVERAGE OLD POPLAR SPRINGS - ROANE COUNTY

Located just 20 minutes from Knoxville, 15 minutes from Oak Ridge.

This property has been professionally land planned to create seven large estates with modest restrictions allowing horses, cattle, as well as outdoor activities for hobbyist who need extra land. All sites will have access to utility water and electricity, three sites are improved with running streams and inland water ponds. Tract 2R has over 11 acres with an all-purpose barn. Kentucky horse style fencing fronts the property creating a grand entrance to your private estate. Property will be offered in sections and as a whole comprising over 45 acres, additionally two one-acre sites will be offered.